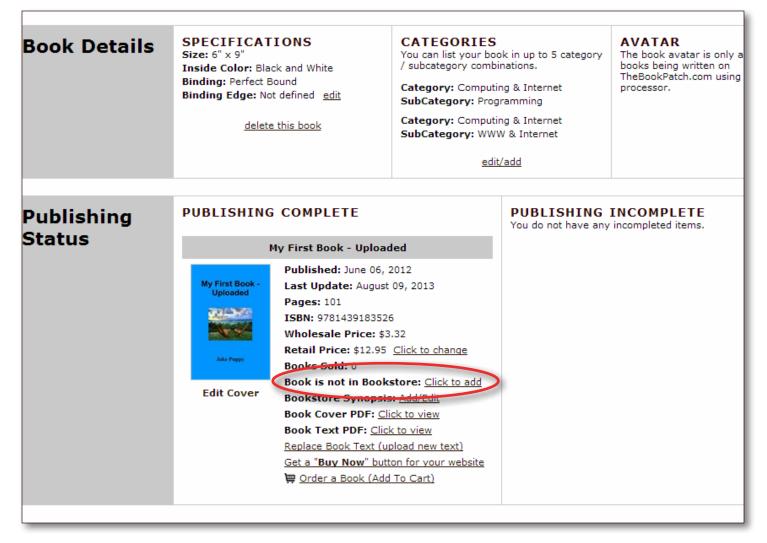

3. In the Published Book Projects section, click the **book details** button.

4. In the Publishing Status section, click the **Click to add** link that is to the right of the Book is not in Bookstore heading.