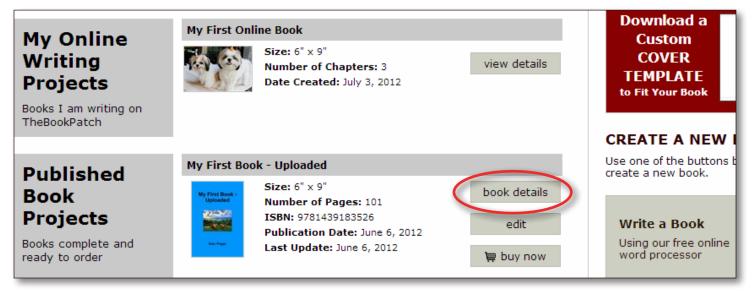

3. In the Published Book Projects section, click the **book details** button.

4. In the Publishing Status section, click the **Click to add** link that is to the right of the Book is not in Bookstore heading.