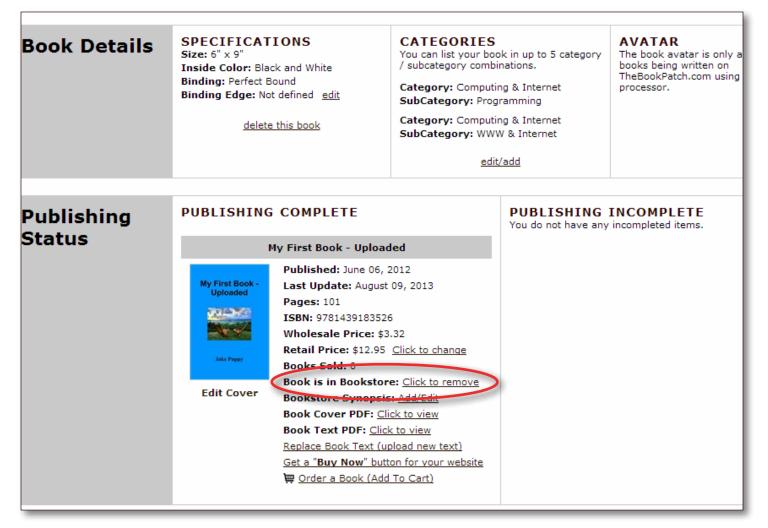

7. You will be redirected back to your books detail page once the synopsis is saved.

8. You will now see your book's bookstore status as Book is in Bookstore now.